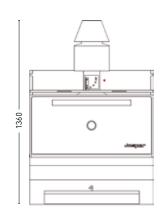

## TECHNICAL DRAWINGS

| INSTALLATION                           |                         |
|----------------------------------------|-------------------------|
| Recommended installation height        | 550 mm from floor level |
| Clearance with other cooking equipment | 100 mm                  |

vent outlet: 4,72 Ø firebreak: 5,90 Ø

\* The total height of the oven can be reduced by using shorter outlet register and firebreak.