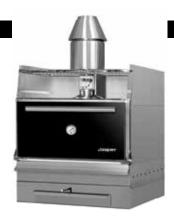

## Charcoal Oven HJX50M\*BC

## INCLUDED ACCESSORIES

Smoke outlet vent

One cooking grill rack

Charcoal grates

Josper tongs

Bristle brush

Poker

Ash hatch and handle

Ash pan