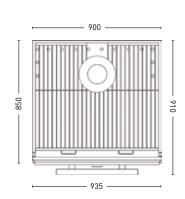

## TECHNICAL DRAWINGS

| INSTALLATION                           |                         |
|----------------------------------------|-------------------------|
| Recommended installation height        | 550 mm from floor level |
| Clearance with other cooking equipment | 100 mm                  |