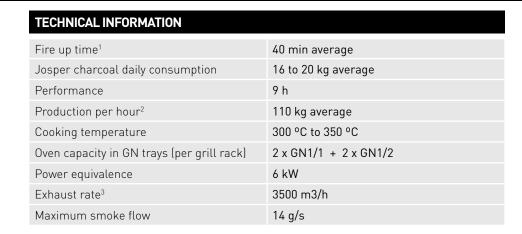

## TECHNICAL DRAWINGS

| INSTALLATION                           |                         |
|----------------------------------------|-------------------------|
| Recommended installation height        | 550 mm from floor level |
| Clearance with other cooking equipment | 100 mm                  |