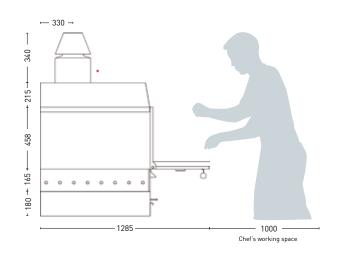

## TECHNICAL DRAWINGS

| INSTALLATION                           |                         |
|----------------------------------------|-------------------------|
| Recommended installation height        | 550 mm from floor level |
| Clearance with other cooking equipment | 100 mm                  |

vent outlet: 4,72 Ø firebreak: 5,90 Ø

\* The total height of the oven can be reduced by using shorter outlet register and firebreak.