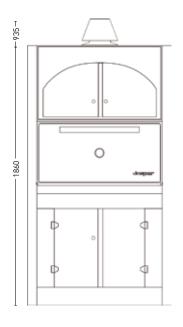

# **Charcoal Oven** HJX45L\*ACXP

INCLUDED ACCESSORIES Smoke outlet vent One cooking grill rack Charcoal grates Josper tongs Bristle brush Poker Ash hatch and handle Ash pan

#### **OPTIONAL ACCESSORIES**

Extra cooking grill rack Firebreak Firebreak's hat Cookware<sup>4</sup>

### **TECHNICAL DRAWINGS**



# **TECHNICAL INFORMATION**

| Fire up time <sup>1</sup>                  | 35 min average      |
|--------------------------------------------|---------------------|
| Josper charcoal daily consumption          | 12 to 16 kg average |
| Performance                                | 9 h                 |
| Production per hour <sup>2</sup>           | 90 kg average       |
| Cooking temperature                        | 300 °C to 350 °C    |
| Oven capacity in GN trays (per grill rack) | 2 x GN1/1           |
| Power equivalence                          | 4.5 kW              |
| Exhaust rate <sup>3</sup>                  | 3200 m3/h           |
| Maximum smoke flow                         | 10.5 g/s            |
|                                            |                     |

# INSTALL