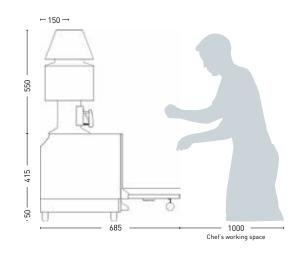

## TECHNICAL DRAWINGS

# INSTALLATION

| Recommended installation height        | 850 mm from floor level |
|----------------------------------------|-------------------------|
| Clearance with other cooking equipment | 100 mm                  |