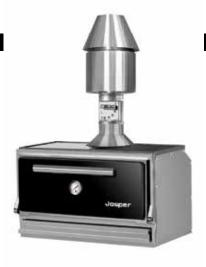

# Charcoal Oven HJX38PM

### INCLUDED ACCESSORIES

Smoke outlet vent One cooking grill rack Charcoal grates Josper tongs Bristle brush Poker Ash hatch and handle Ash pan