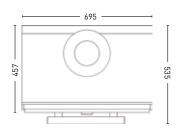

| Clearance with other cooking equipment | 100 mm                  |

## **BUNDLES: SIZES AND WEIGHTS**

| Sizes bundle 1        | 1010 x 750 x 680 mm |
|-----------------------|---------------------|
| -                     | -                   |
| -                     | -                   |
| Gross weight bundle 1 | 144 kg              |
| -                     | -                   |
| -                     | -                   |

### 1 Please, check our document titled "Fire up and use of the Josper oven".

2 Please, check our "Cookbook".

3 Please, check our document titled "Installation advices of the Josper oven".

4 Please, see our wide range of cookware in our website: www.josper.es Ovens' sizes and weights are to be considered with the standard accessories and packing.









JOSPER S.A. Gutenberg, 11 08397 Pineda de Mar - Barcelona - Spain T +34 93 767 15 16 josper@josper.es www.josper.es