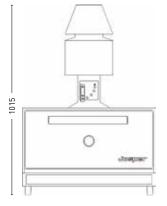

## TECHNICAL DRAWINGS

# INSTALLATION

| Recommended installation height        | 850 mm from floor level |
|----------------------------------------|-------------------------|
| Clearance with other cooking equipment | 100 mm                  |