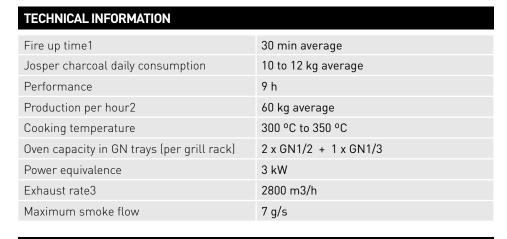

## TECHNICAL DRAWINGS

| INSTALLATION                           |                         |
|----------------------------------------|-------------------------|
| Recommended installation height        | 550 mm from floor level |
| Clearance with other cooking equipment | 100 mm                  |

| BUNDLES: SIZES AND WEIGHTS |                     |
|----------------------------|---------------------|
| Sizes bundle 1             | 760 x 750 x 1065 mm |
| -                          | -                   |
| -                          | -                   |
| Gross weight bundle 1      | 173 kg              |
| -                          | -                   |
| -                          | -                   |

- 1 Please, check our document titled "Fire up and use of the Josper oven".
- 2 Please, check our "Cookbook".
- 3 Please, check our document titled "Installation advices of the Josper oven".
- 4 Please, see our wide range of cookware in our website: www.josper.es
  Ovens' sizes and weights are to be considered with the standard accessories and packing.
- A continual improvement process may require us to change specifications without any notice. Revised June 2012.