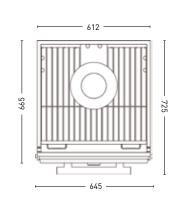

## TECHNICAL DRAWINGS

| INSTALLATION                           |                         |
|----------------------------------------|-------------------------|
| Recommended installation height        | 550 mm from floor level |
| Clearance with other cooking equipment | 100 mm                  |