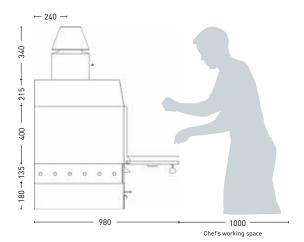

## TECHNICAL DRAWINGS

| INSTALLATION                           |                         |
|----------------------------------------|-------------------------|
| Recommended installation height        | 550 mm from floor level |
| Clearance with other cooking equipment | 100 mm                  |

vent outlet: 4,72 Ø firebreak: 5,90 Ø

\* The total height of the oven can be reduced by using shorter outlet register and firebreak.