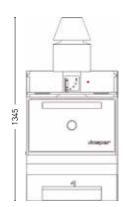

## TECHNICAL DRAWINGS

| INSTALLATION                           |                         |
|----------------------------------------|-------------------------|
| Recommended installation height        | 550 mm from floor level |
| Clearance with other cooking equipment | 100 mm                  |

vent outlet: 4,72 Ø firebreak: 5,90 Ø

\* The total height of the oven can be reduced by using shorter outlet register and firebreak.