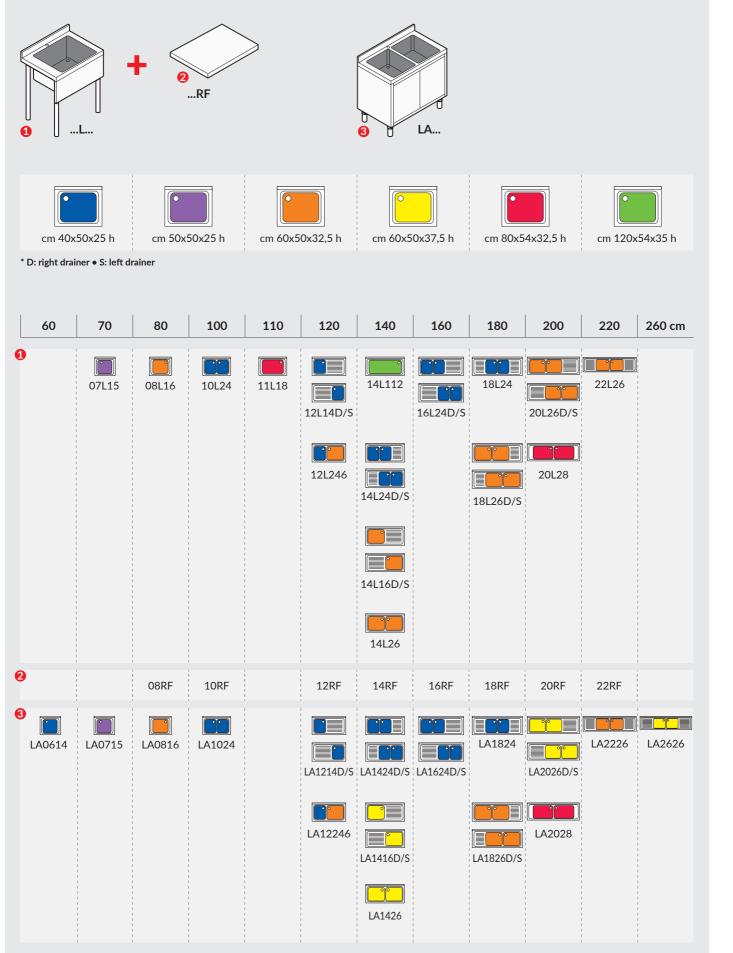

#### PREPARATION MASTER 700 OPEN SINKS

AISI 304 stainless steel pressed top with satin finish and rear splash back. Pressed bowl with a continuous weld bead to form a water light seal. Heightadjustable feet. Open cupboard with front cover panel and AISI 304 stainless steel tubular legs, 50 mm Ø.

| MOD.   | DESCRIPTION                                      |           |  |
|--------|--------------------------------------------------|-----------|--|
| 07L15  | OPEN SINK 1 BOWL CM<br>50X50X25H                 | 70X70X90  |  |
| 08L16  | OPEN SINK 1 BOWL CM<br>60X50X32.5H               | 80X70X90  |  |
| 10L24  | OPEN SINK 2 BOWLS CM<br>40X40X25H                | 100X70X90 |  |
| 11L18  | OPEN SINK 1 BOWL CM<br>80X54X32.5H               | 110X70X90 |  |
| 12L14D | OPEN SINK 1 BOWL CM<br>40X50X25H RIGHT DRAINER   | 120X70X90 |  |
| 12L14S | OPEN SINK 1 BOWL CM<br>40X50X25H LEFT DRAINER    | 120X70X90 |  |
| 12L246 | OPEN SINK 2 BOWLS CM<br>40X40X25H CM 60X50X32.5H | 120X70X90 |  |
| 14L112 | OPEN SINK 1 BOWL CM<br>120X54X35H                | 140X70X90 |  |

ST &

| <br>MOD. | DESCRIPTION                                       |           |
|----------|---------------------------------------------------|-----------|
| 14L16D   | OPEN SINK 1 BOWL CM<br>60X50X32.5H RIGHT DRAINER  | 140X70X90 |
| 14L16S   | OPEN SINK 1 BOWL CM<br>60X50X32.5H LEFT DRAINER   | 140X70X90 |
| 14L24D   | OPEN SINK 2 BOWLS CM<br>40X50X25H RIGHT DRAINER   | 140X70X90 |
| 14L24S   | OPEN SINK 2 BOWLS CM<br>40X50X25H LEFT DRAINER    | 140X70X90 |
| 14L26    | OPEN SINK 2 BOWLS CM<br>60X50X32.5H               | 140X70X90 |
| 16L24D   | OPEN SINK 2 BOWLS CM<br>40X50X25H RIGHT DRAINER   | 160X70X90 |
| 16L24S   | OPEN SINK 2 BOWLS CM<br>40X50X25H LEFT DRAINER    | 160X70X90 |
| 18L24    | OPEN SINK 2 BOWLS CM<br>40X50X25H 2 DRAINERS      | 180X70X90 |
| 18L26D   | OPEN SINK 2 BOWLS CM<br>60X50X32.5H RIGHT DRAINER | 180X70X90 |
|          |                                                   |           |

|             | MOD.   | DESCRIPTION                                       | cm        | kW | kW | ÷        |
|-------------|--------|---------------------------------------------------|-----------|----|----|----------|
|             | 18L26S | OPEN SINK 2 BOWLS CM<br>60X50X32.5H LEFT DRAINER  | 180X70X90 |    |    |          |
|             | 20L26D | OPEN SINK 2 BOWLS CM<br>60X50X32.5H RIGHT DRAINER | 200X70X90 |    |    |          |
|             | 20L26S | OPEN SINK 2 BOWLS CM<br>60X50X32.5H LEFT DRAINER  | 200X70X90 |    |    |          |
|             | 20L28  | OPEN SINK 2 BOWLS CM<br>80X54X32.5H               | 200X70X50 |    |    |          |
|             | 22L26  | OPEN SINK 2 BOWLS CM<br>60X50X32.5H 2 DRAINERS    | 220X70X90 |    |    |          |
| ACCESSORIES |        |                                                   |           |    |    |          |
|             | MOD.   | DESCRIPTION                                       | ¢<br>cm   | kW | kW | <b>~</b> |
| 1           | PLLD   | SIDE PANEL (RIGHT) FOR SINKS                      | 58X32X1,5 |    |    |          |
|             | PLLS   | SIDE PANEL (LEFT) FOR SINKS                       | 58X32X1,5 |    |    |          |
| 1.05        |        |                                                   |           |    |    |          |

## PREPARATION MASTER 700 CABINET SINK UNITS

AISI 304 stainless steel cabinet with double-walled sliding doors and AISI 304 stainless steel sheet under shelf, reinforced by omega. Unit without back covering panel. 180 mm clearance between floor and shelf. LA0614, LA0715 and LA0816 with hinged doors.

| <br>MOD. | DESCRIPTION                                         |           |  |
|----------|-----------------------------------------------------|-----------|--|
| LA0614   | SINK ON CABINET STRUCTURE 1<br>BOWL CM 40X50X25H    | 60X70X90  |  |
| LA0715   | CABINET SINK 1 BOWL CM<br>50X50X25H                 | 70X70X90  |  |
| LA0816   | SINK ON CABINET STRUCTURE 1<br>BOWL CM 60X50X32H    | 80X70X90  |  |
| LA1024   | CABINET SINK 2 BOWLS CM<br>40X50X25H                | 100X70X90 |  |
| LA1214D  | CABINET SINK 1 BOWL CM<br>40X50X25H RIGHT DRAINER   | 120X70X90 |  |
| LA12145  | CABINET SINK 1 BOWL CM<br>40X50X25H LEFT DRAINER    | 120X70X90 |  |
| LA12246  | CABINET SINK 2 BOWLS CM<br>40X50X25H CM 60X50X32.5H | 120X70X90 |  |
| LA1416D  | CABINET SINK 1 BOWL CM<br>60X50X37.5H RIGHT DRAINER | 140X70X90 |  |

Ô

| *          |    | MOD.    | DESCRIPTION                                          | Cm kw     | ÷ |
|------------|----|---------|------------------------------------------------------|-----------|---|
| $\bigcirc$ |    | LA1416S | CABINET SINK 1 BOWL CM<br>60X50X37.5H LEFT DRAINER   | 140X70X90 |   |
|            |    | LA1424D | CABINET SINK 2 BOWLS CM<br>40X50X25H RIGHT DRAINER   | 140X70X90 |   |
|            |    | LA1424S | CABINET SINK 2 BOWLS CM<br>40X50X25H LEFT DRAINER    | 140X70X90 |   |
|            | T  | LA1426  | CABINET SINK 2 BOWLS CM<br>60X50X37.5H               | 140X70X90 |   |
| ***        |    | LA1624D | CABINET SINK 2 BOWLS CM<br>40X50X25H RIGHT DRAINER   | 160X70X90 |   |
| Ð          |    | LA1624S | CABINET SINK 2 BOWLS CM<br>40X50X25H LEFT DRAINER    | 160X70X90 |   |
|            |    | LA1824  | CABINET SINK 2 BOWLS CM<br>40X50X25H 2 DRAINERS      | 180X70X90 |   |
|            | T. | LA1826D | CABINET SINK 2 BOWLS CM<br>60X50X32.5H RIGHT DRAINER | 180X70X90 |   |
|            |    | LA1826S | CABINET SINK 2 BOWLS CM<br>60X50X32.5H LEFT DRAINER  | 180X70X90 |   |

|     | MOD.    | DESCRIPTION                                          |           |
|-----|---------|------------------------------------------------------|-----------|
| T I | LA2026D | CABINET SINK 2 BOWLS CM<br>60X50X37.5H RIGHT DRAINER | 200X70X90 |
|     | LA20265 | CABINET SINK 2 BOWLS CM<br>60X50X37.5H LEFT DRAINER  | 200X70X90 |
|     | LA2028  | CABINET SINK 2 BOWLS CM<br>80X54X32.5H               | 200X70X90 |
|     | LA2226  | CABINET SINK 2 BOWLS CM<br>60X50X32.5H 2 DRAINERS    | 220X70X90 |
|     | LA2626  | CABINET SINK 2 BOWLS CM<br>60X50X37.5H 2 DRAINERS    | 260X70X90 |

## PREPARATION MASTER 700 SINK UNITS PRE-ARRANGED FOR DISHWASHER

...L...: open cupboard with front cover panel and AISI 304 stainless steel tubular legs, 50 mm Ø. Pre-arranged for dishwasher. LA...: AISI 304 stainless steel cabinet with double walled sliding doors and under shelf. Pre-arranged for dishwasher.

| <br>MOD. | DESCRIPTION                                       |           |
|----------|---------------------------------------------------|-----------|
| 12L14DL  | OPEN SINK 1 BOWL CM<br>40X50X25H RIGHT DRAINER    | 120X70X90 |
| 12L14SL  | OPEN SINK 1 BOWL CM<br>40X50X25H LEFT DRAINER     | 120X70X90 |
| 14L16DL  | OPEN SINK 1 BOWL CM<br>60X50X32.5H RIGHT DRAINER  | 140X70X90 |
| 14L16SL  | OPEN SINK 1 BOWL CM<br>60X50X32.5H LEFT DRAINER   | 140X70X90 |
| 16L24DL  | OPEN SINK 2 BOWLS CM<br>40X50X25H RIGHT DRAINER   | 160X70X90 |
| 16L24SL  | OPEN SINK 2 BOWLS CM<br>40X50X25H LEFT DRAINER    | 160X70X90 |
| 20L26DL  | OPEN SINK 2 BOWLS CM<br>60X50X32.5H RIGHT DRAINER | 200X70X90 |
| 20L26SL  | OPEN SINK 2 BOWLS CM<br>60X50X32.5H LEFT DRAINER  | 200X70X90 |

|                                                                                                                                                                                                                                                                                                                                                                                                                                                                                                                                                                                                                                                                                                                                                                                                                                                                                                                                                                                                                                                                                                                                                                                                                                                                                                                                                                                                                                                                                                                                                                                                                                                                                                                                                                                                                                                                                                                                                                                                                                                                                                                                | MOD.     | DESCRIPTION                                                 | ∱Z<br>cḿ   | ĸw | kW   | æ                  |  |
|--------------------------------------------------------------------------------------------------------------------------------------------------------------------------------------------------------------------------------------------------------------------------------------------------------------------------------------------------------------------------------------------------------------------------------------------------------------------------------------------------------------------------------------------------------------------------------------------------------------------------------------------------------------------------------------------------------------------------------------------------------------------------------------------------------------------------------------------------------------------------------------------------------------------------------------------------------------------------------------------------------------------------------------------------------------------------------------------------------------------------------------------------------------------------------------------------------------------------------------------------------------------------------------------------------------------------------------------------------------------------------------------------------------------------------------------------------------------------------------------------------------------------------------------------------------------------------------------------------------------------------------------------------------------------------------------------------------------------------------------------------------------------------------------------------------------------------------------------------------------------------------------------------------------------------------------------------------------------------------------------------------------------------------------------------------------------------------------------------------------------------|----------|-------------------------------------------------------------|------------|----|------|--------------------|--|
|                                                                                                                                                                                                                                                                                                                                                                                                                                                                                                                                                                                                                                                                                                                                                                                                                                                                                                                                                                                                                                                                                                                                                                                                                                                                                                                                                                                                                                                                                                                                                                                                                                                                                                                                                                                                                                                                                                                                                                                                                                                                                                                                | LA1624DL | CABINET SINK 2 BOWLS CM<br>40X50X25H RIGHT DRAINER          | 160X70X90  |    |      |                    |  |
|                                                                                                                                                                                                                                                                                                                                                                                                                                                                                                                                                                                                                                                                                                                                                                                                                                                                                                                                                                                                                                                                                                                                                                                                                                                                                                                                                                                                                                                                                                                                                                                                                                                                                                                                                                                                                                                                                                                                                                                                                                                                                                                                | LA1624SL | CABINET SINK 2 BOWLS CM<br>40X50X25H LEFT DRAINER           | 160X70X90  |    |      |                    |  |
|                                                                                                                                                                                                                                                                                                                                                                                                                                                                                                                                                                                                                                                                                                                                                                                                                                                                                                                                                                                                                                                                                                                                                                                                                                                                                                                                                                                                                                                                                                                                                                                                                                                                                                                                                                                                                                                                                                                                                                                                                                                                                                                                | LA2026DL | CABINET SINK 2 BOWLS CM<br>60X50X37.5H RIGHT DRAINER        | 200X70X90  |    |      |                    |  |
|                                                                                                                                                                                                                                                                                                                                                                                                                                                                                                                                                                                                                                                                                                                                                                                                                                                                                                                                                                                                                                                                                                                                                                                                                                                                                                                                                                                                                                                                                                                                                                                                                                                                                                                                                                                                                                                                                                                                                                                                                                                                                                                                | LA2026SL | CABINET SINK 2 BOWLS CM<br>60X50X37.5H LEFT DRAINER         | 200X70X90  |    |      |                    |  |
| ACCESSORIES                                                                                                                                                                                                                                                                                                                                                                                                                                                                                                                                                                                                                                                                                                                                                                                                                                                                                                                                                                                                                                                                                                                                                                                                                                                                                                                                                                                                                                                                                                                                                                                                                                                                                                                                                                                                                                                                                                                                                                                                                                                                                                                    |          |                                                             | 个 <b>7</b> |    |      |                    |  |
|                                                                                                                                                                                                                                                                                                                                                                                                                                                                                                                                                                                                                                                                                                                                                                                                                                                                                                                                                                                                                                                                                                                                                                                                                                                                                                                                                                                                                                                                                                                                                                                                                                                                                                                                                                                                                                                                                                                                                                                                                                                                                                                                | MOD.     | DESCRIPTION                                                 | ¢<br>cm    | ĸw | kW   | <del></del>        |  |
|                                                                                                                                                                                                                                                                                                                                                                                                                                                                                                                                                                                                                                                                                                                                                                                                                                                                                                                                                                                                                                                                                                                                                                                                                                                                                                                                                                                                                                                                                                                                                                                                                                                                                                                                                                                                                                                                                                                                                                                                                                                                                                                                | PLLD     | SIDE PANEL (RIGHT) FOR SINKS                                | 58X32X1,5  |    |      |                    |  |
|                                                                                                                                                                                                                                                                                                                                                                                                                                                                                                                                                                                                                                                                                                                                                                                                                                                                                                                                                                                                                                                                                                                                                                                                                                                                                                                                                                                                                                                                                                                                                                                                                                                                                                                                                                                                                                                                                                                                                                                                                                                                                                                                | PLLS     | SIDE PANEL (LEFT) FOR SINKS                                 | 58X32X1,5  |    |      |                    |  |
| *                                                                                                                                                                                                                                                                                                                                                                                                                                                                                                                                                                                                                                                                                                                                                                                                                                                                                                                                                                                                                                                                                                                                                                                                                                                                                                                                                                                                                                                                                                                                                                                                                                                                                                                                                                                                                                                                                                                                                                                                                                                                                                                              | CEM      | HOT/COLD WATER MIXER TAP                                    |            |    |      |                    |  |
| <u></u>                                                                                                                                                                                                                                                                                                                                                                                                                                                                                                                                                                                                                                                                                                                                                                                                                                                                                                                                                                                                                                                                                                                                                                                                                                                                                                                                                                                                                                                                                                                                                                                                                                                                                                                                                                                                                                                                                                                                                                                                                                                                                                                        | CEG      | HOT/COLD WATER MIXER TAP<br>ELBOW OPERATED                  |            |    |      |                    |  |
| Contraction of the second seco | PULIPE   | BENCH TYPE ELECTRIC POTS<br>CLEANING MACHINE                | 18X29X24   |    | 0,18 | 230V 1N~ /<br>50HZ |  |
|                                                                                                                                                                                                                                                                                                                                                                                                                                                                                                                                                                                                                                                                                                                                                                                                                                                                                                                                                                                                                                                                                                                                                                                                                                                                                                                                                                                                                                                                                                                                                                                                                                                                                                                                                                                                                                                                                                                                                                                                                                                                                                                                | EAP      | FOOT CONTROL-LEVER TAP TO BE<br>FIXED TO THE THE UNDERSHELF |            |    |      |                    |  |
| ] s <b>p</b>                                                                                                                                                                                                                                                                                                                                                                                                                                                                                                                                                                                                                                                                                                                                                                                                                                                                                                                                                                                                                                                                                                                                                                                                                                                                                                                                                                                                                                                                                                                                                                                                                                                                                                                                                                                                                                                                                                                                                                                                                                                                                                                   | KSV25P   | WASTE TRAP OVERFLOW PIPE KIT<br>FOR BOWLS H 25 CM           |            |    |      |                    |  |
|                                                                                                                                                                                                                                                                                                                                                                                                                                                                                                                                                                                                                                                                                                                                                                                                                                                                                                                                                                                                                                                                                                                                                                                                                                                                                                                                                                                                                                                                                                                                                                                                                                                                                                                                                                                                                                                                                                                                                                                                                                                                                                                                |          |                                                             |            |    |      |                    |  |

## PREPARATION MASTER 700 UNDERSHELVES

ACCESSORIES

| ACCESSORIES |      |                   |              |
|-------------|------|-------------------|--------------|
|             | MOD. | DESCRIPTION       |              |
| -           | 06RF | UNDERSHELF 60 CM  | 44,2X58,2X5  |
|             | 08RF | UNDERSHELF 80 CM  | 64,2X58,2X5  |
|             | 10RF | UNDERSHELF 100 CM | 84,2X58,2X5  |
|             | 12RF | UNDERSHELF 120 CM | 104,2X58,2X5 |
|             | 14RF | UNDERSHELF 140 CM | 124,2X58,2X5 |
|             | 16RF | UNDERSHELF 160 CM | 144,2X58,2X5 |
|             | 18RF | UNDERSHELF 180 CM | 164,2X58,2X5 |
|             | 20RF | UNDERSHELF 200 CM | 184,2X58,2X5 |
|             | 22RF | UNDERSHELF 220 CM | 204,2X58,2X5 |
|             | 24RF | UNDERSHELF 240 CM | 224,2X58,2X5 |
|             | 26RF | UNDERSHELF 260 CM | 244,2X58,2X5 |
|             | 28RF | UNDERSHELF 280 CM | 264,2X58,2X5 |
|             | 30RF | UNDERSHELF 300 CM | 284,2X58,2X5 |
|             |      |                   |              |