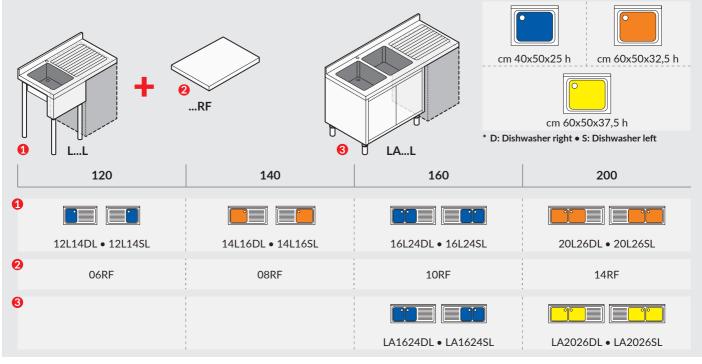

## PREPARATION MASTER 700 CABINET SINK UNITS

AISI 304 stainless steel cabinet with double-walled sliding doors and AISI 304 stainless steel sheet under shelf, reinforced by omega. Unit without back covering panel. 180 mm clearance between floor and shelf. LA0614, LA0715 and LA0816 with hinged doors.

| <br>MOD. | DESCRIPTION                                         |           |  |
|----------|-----------------------------------------------------|-----------|--|
| LA0614   | SINK ON CABINET STRUCTURE 1<br>BOWL CM 40X50X25H    | 60X70X90  |  |
| LA0715   | CABINET SINK 1 BOWL CM<br>50X50X25H                 | 70X70X90  |  |
| LA0816   | SINK ON CABINET STRUCTURE 1<br>BOWL CM 60X50X32H    | 80X70X90  |  |
| LA1024   | CABINET SINK 2 BOWLS CM<br>40X50X25H                | 100X70X90 |  |
| LA1214D  | CABINET SINK 1 BOWL CM<br>40X50X25H RIGHT DRAINER   | 120X70X90 |  |
| LA12145  | CABINET SINK 1 BOWL CM<br>40X50X25H LEFT DRAINER    | 120X70X90 |  |
| LA12246  | CABINET SINK 2 BOWLS CM<br>40X50X25H CM 60X50X32.5H | 120X70X90 |  |
| LA1416D  | CABINET SINK 1 BOWL CM<br>60X50X37.5H RIGHT DRAINER | 140X70X90 |  |

## PREPARATION MASTER 700 SINK UNITS PRE-ARRANGED FOR DISHWASHER

...L...: open cupboard with front cover panel and AISI 304 stainless steel tubular legs, 50 mm Ø. Pre-arranged for dishwasher. LA...: AISI 304 stainless steel cabinet with double walled sliding doors and under shelf. Pre-arranged for dishwasher.

| <br>MOD. | DESCRIPTION                                       |           |
|----------|---------------------------------------------------|-----------|
| 12L14DL  | OPEN SINK 1 BOWL CM<br>40X50X25H RIGHT DRAINER    | 120X70X90 |
| 12L14SL  | OPEN SINK 1 BOWL CM<br>40X50X25H LEFT DRAINER     | 120X70X90 |
| 14L16DL  | OPEN SINK 1 BOWL CM<br>60X50X32.5H RIGHT DRAINER  | 140X70X90 |
| 14L16SL  | OPEN SINK 1 BOWL CM<br>60X50X32.5H LEFT DRAINER   | 140X70X90 |
| 16L24DL  | OPEN SINK 2 BOWLS CM<br>40X50X25H RIGHT DRAINER   | 160X70X90 |
| 16L24SL  | OPEN SINK 2 BOWLS CM<br>40X50X25H LEFT DRAINER    | 160X70X90 |
| 20L26DL  | OPEN SINK 2 BOWLS CM<br>60X50X32.5H RIGHT DRAINER | 200X70X90 |
| 20L26SL  | OPEN SINK 2 BOWLS CM<br>60X50X32.5H LEFT DRAINER  | 200X70X90 |