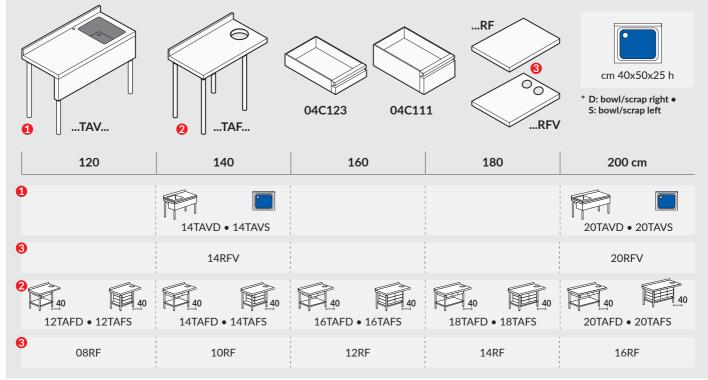

#### PREPARATION MASTER 700 WORK TABLES WITH BOWL

Work table with AISI 304 stainless steel top with rear splash back 54 mm h with satin finish. Soundeadening waterfireproof panel underneath. AISI 304 stainless steel tubular feet with satin finish, 50 mm Ø. AISI 304 stainless steel cold pressed bowl, 40x50x25 h cm....D: bowl on the right. ...S: bowl on the left

#### PREPARATION MASTER 700 WORK TABLES WITH SCRAP

Work table with AISI 304 stainless steel top, 54 mm h, 12/10 thick, rear splash back, satin finish. Sound deadening water-fireproof underneath. Work top suitable for loads max 150 kg/ m<sup>2</sup> guaranteed by 4 stainless steal tubular foot, 50 mm Ø. Scrape hole 24 cm Øjoined to the worktop with a continuous weld. ...D: scrape hole on the right. ...S: scrape hole on the left.

|             | MOD.   | DESCRIPTION                                           | ¢<br>cm      | ĸw | kW | $\mathbf{r}$ |  |
|-------------|--------|-------------------------------------------------------|--------------|----|----|--------------|--|
|             | 12TAFD | TABLE WITH REAR SPLASHBACK<br>RIGHT SCRAP HOLE 120 CM | 120X70X90    |    |    |              |  |
|             | 14TAFD | TABLE WITH REAR SPLASHBACK<br>RIGHT SCRAP HOLE 140 CM | 140X70X90    |    |    |              |  |
|             | 16TAFD | TABLE WITH REAR SPLASHBACK<br>RIGHT SCRAP HOLE 160 CM | 160X70X90    |    |    |              |  |
| _           | 18TAFD | TABLE WITH REAR SPLASHBACK<br>RIGHT SCRAP HOLE 180 CM | 180X70X90    |    |    |              |  |
|             | 20TAFD | TABLE WITH REAR SPLASHBACK<br>RIGHT SCRAP HOLE 200 CM | 200X70X90    |    |    |              |  |
|             | 12TAFS | TABLE WITH REAR SPLASHBACK<br>LEFT SCRAP HOLE 120 CM  | 120X70X90    |    |    |              |  |
|             | 14TAFS | TABLE WITH REAR SPLASHBACK<br>LEFT SCRAP HOLE 140 CM  | 140X70X90    |    |    |              |  |
| _           | 16TAFS | TABLE WITH REAR SPLASHBACK<br>LEFT SCRAP HOLE 160 CM  | 160X70X90    |    |    |              |  |
| _           | 18TAFS | TABLE WITH REAR SPLASHBACK<br>LEFT SCRAP HOLE 180 CM  | 180X70X90    |    |    |              |  |
|             | 20TAFS | TABLE WITH REAR SPLASHBACK<br>LEFT SCRAP HOLE 200 CM  | 200X70X90    |    |    |              |  |
| ACCESSORIES |        |                                                       |              |    |    |              |  |
|             | MOD.   | DESCRIPTION                                           | ¢Z<br>cm     | ĸw | kW | ÷            |  |
| -           | 08RF   | UNDERSHELF 80 CM                                      | 64,2X58,2X5  |    |    |              |  |
| _           | 10RF   | UNDERSHELF 100 CM                                     | 84,2X58,2X5  |    |    |              |  |
| _           | 12RF   | UNDERSHELF 120 CM                                     | 104,2X58,2X5 |    |    |              |  |
|             | 14RF   | UNDERSHELF 140 CM                                     | 124,2X58,2X5 |    |    |              |  |
|             | 16RF   | UNDERSHELF 160 CM                                     | 144,2X58,2X5 |    |    |              |  |
| <b>I</b>    | PCR70  | MOBILE REFUSE BIN WITH LID 75<br>LITERS               | 45X45X60,5   |    |    |              |  |