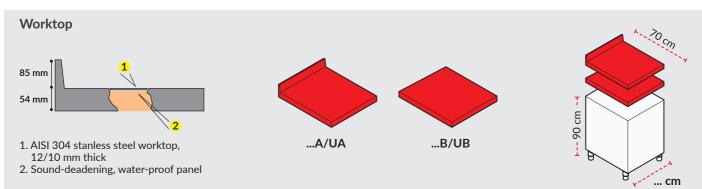

#### PREPARATION MASTER 700 WORK TABLES

AISI 304 stainless steel top, 54 mm h. with satin finish, 12/10 mm thickness. Sound deadening, water-fireproof panel underneath. Work top suitable for loads of max 150 kg/m<sup>2</sup> guaranteed by 4 stainless steel support tubular feet, 50 mm Ø. ...B: two-sided worktop. ...A: worktop with rear splashback.

## CONTINUOUS WORK SURFACES

AISI 304 stainless steel top, 54 mm h. with satin finish. Sound deadening, water, fireproof panel underneath. Top 12/10 mm thickness suitable to be, completed with cupboard, cabinet with drawers or refrigerated tables. ...B: twosided worktop. ...A: worktop with rear splashback.