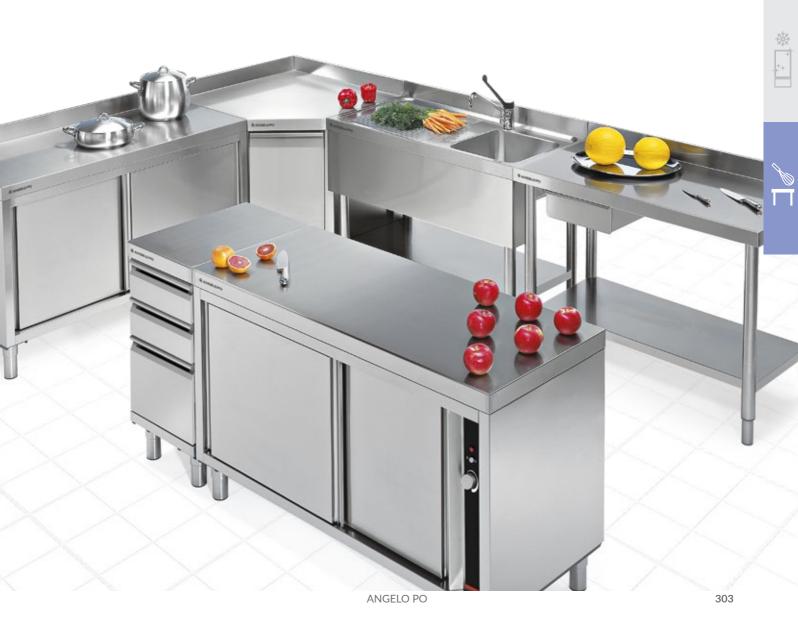

## **MASTER** Preparation 700

#### DESIGNED FOR GUARANTEED **HYGIENE**

Aisi 304 stainless steel is utilized for tables, for sinks and for every part that will be in direct touch with food. The splashback is integral with the top and has boxed-section back to prevent any dirt from entering. The **work-top**, 54 mm thick, is in AISI 304 stainless steel, 12/10 mm thick with a fine satin finish. Strength and noise prevention are assured by a special frame and the use of a soundproofing work-top lining. The **wells**, in size and welded to the top by robots which also perform the weld finishing, are also made from AISI 304 stainless steel by cold-pressing, with a large recess. A special sound-deadening material is applied to the outside of the bottom of each well.